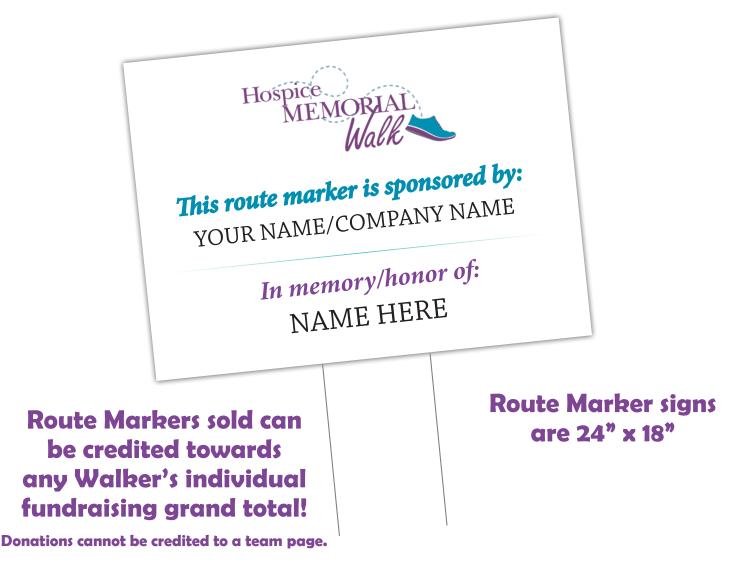

## ROUTE MARKER ORDER FORM

For **\$150**, you can purchase a Route Marker and proudly have your name, team name, company name, a name of a doctor or nurse who made a difference, or your loved one's name displayed on Walk Weekend at Canalside. Your sign and support of the Memorial Walk will be seen by over a thousand walkers. Anyone can purchase!

## **Route Marker Order Form**

| Please check one of the following |
|-----------------------------------|
| l am a(n)                         |

| Individual (registered for the Memorial Walk)<br>Please credit this route marker towards my fundraising goal.                                                                       |
|-------------------------------------------------------------------------------------------------------------------------------------------------------------------------------------|
| Individual (Not participating in the Walk)<br>Please credit my route marker to                                                                                                      |
| Company/Organization<br>Please credit my route marker to                                                                                                                            |
| Contact or Individual Name:                                                                                                                                                         |
| Company/Organization (if applicable):                                                                                                                                               |
| Address:                                                                                                                                                                            |
| City: State: Zip:                                                                                                                                                                   |
| Daytime Phone:Email:                                                                                                                                                                |
| My Route Marker should read as follows (please print clearly):<br>This route marker sponsored by:<br>In Memory Of / Honor Of:                                                       |
| Payment Options:<br>Enclosed is my check for \$150 (payable to The Hospice Foundation of WNY)<br>Please bill my credit card<br>Check one: Visa MasterCard Discover American Express |
| Credit card #                                                                                                                                                                       |
| Exp. Date Signature                                                                                                                                                                 |
| Mail or e-mail this form and your check by May 8th to:<br>Hospice & Palliative Care Buffalo<br>Attn: Hospice Memorial Walk<br>225 Como Park Blvd. Buffalo, NY 14227                 |